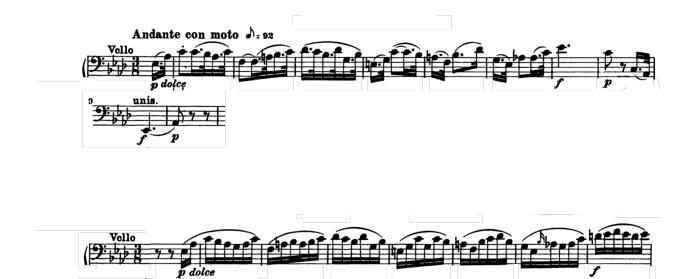

### CELLO

Vello

Beethoven Symphony #5 2<sup>nd</sup> mvt. Andante con moto: Begin – m. 10 ; mm. 49 – 59 Target Tempo: eighth note= 88-92