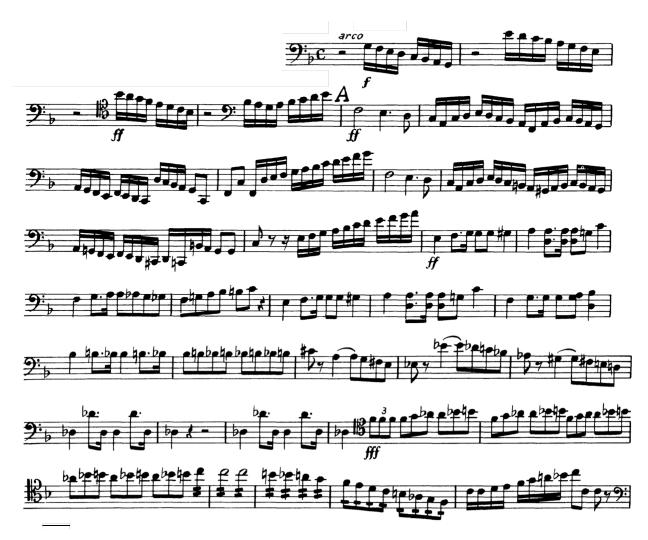

#### CELLO

Tchaikovsky Symphony #4 mvt. 4 4<sup>th</sup> mvt. Allegro con fuoco 4 measures before "A" to 1m before "B" Target Tempo: quarter note = 110-120